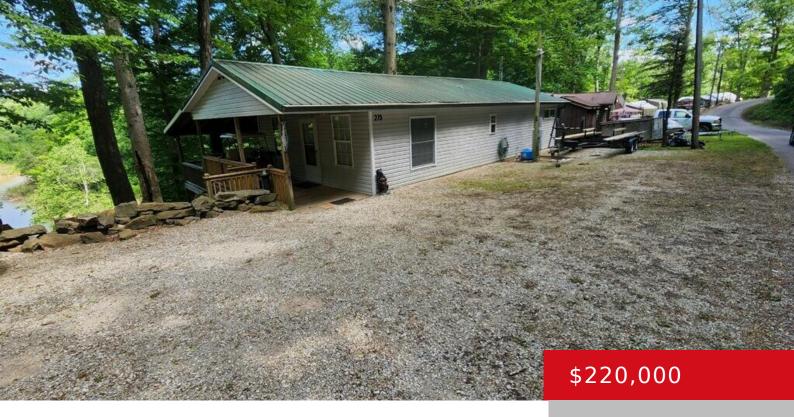

# 275 HIDDEN VALLEY LN, EXT. A, HUDSON, KY 40145

http://zhomesre.com

Attention lake lovers! Lakefront property with your own private boat dock! This house has so much to offer. Inviting bench seating and a fire pit are great for outdoor entertaining. A large open floor plan features the Kitchen and Living Room with several windows for natural lighting. There is a great space to relax and [...]

- 2 beds
- 1 bath
- Single Family Residence
- Residential
- Pending
- 968 sq ft

#### **Basics**

Category: Residential Type: Single Family Residence

Status: Pending Bedrooms: 2 beds

Bathrooms: 1 bath Area: 968 sq ft

**Lot size: 32670** sq ft **Year built:** 2012

County Or Parish: Breckinridge Subdivision Name: HIDDEN VALLEY

## **Building Details**

Architectural Style: Other Foundation Details: Crawl Space

Stories: 1 Electric: Residential

Fencing: None Roof: Metal

**Construction Materials:** Vinyl Siding **Basement:** None

### **Amenities & Features**

**Cooling:** Wall/Window Unit(s), Central Air **Exterior Features:** Deck

Utilities: Electricity Connected, Septic System, Public Water, Well Parking Features: Driveway

Water