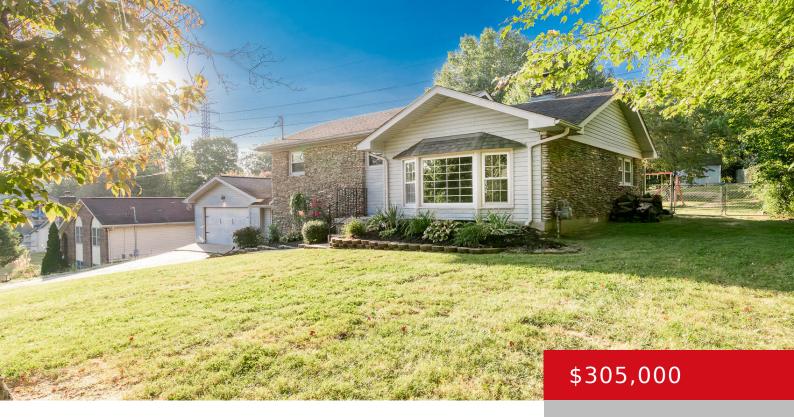

# 276 EDNA LEE LN, SHEPHERDSVILLE, KY 40165

http://zhomesre.com

\*\*First showings to begin at the open house on Sunday Sept 8th at 2:00. Open house is from 2-4.\*\* This beautifully updated 3 bed, 2 full bath home in Millet Estates, with a finished walkout basement on a large private lot, is ready for it's next loving owner. Upon entrance, you are welcomed by the [...]

#### **Basics**

**Type:** Single Family Residence

Bedrooms: 3 beds
Area: 1918 sq ft

Year built: 1972

**Subdivision Name: MILLET ESTATES** 

**Status:** Active Under Contract

Bathrooms: 2 baths Lot size: 29185 sq ft