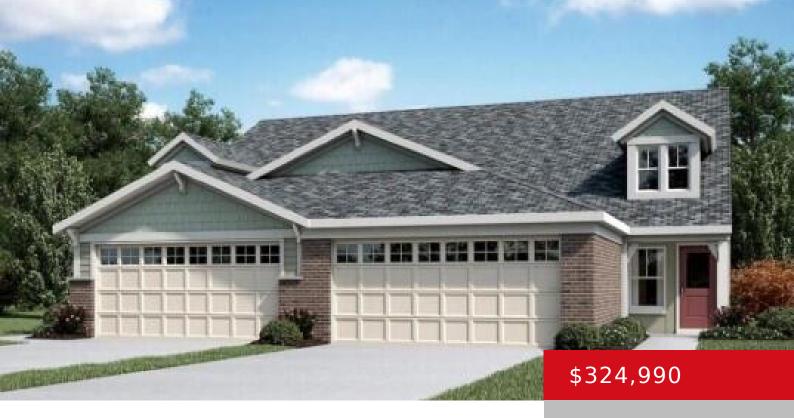

# 277 HARVEST POINT WAY, 226A, MT WASHINGTON, KY 40047

http://zhomesre.com

New Construction by Fischer Homes in the beautiful Harvest Point community with the Wembley Western Craftsman plan, featuring a stunning island kitchen with lots of cabinet and countertop space. Spacious family room expands to open dining area. Private study with double doors. Primary Suite with private bath and walk-in closet. Two additional secondary bedrooms, loft, [...]

- 3 heds
- 3 haths
- Single Family Residence
- Active
- 2187 sq ft

#### **Basics**

**Type:** Single Family Residence

Bedrooms: 3 beds Area: 2187 sq ft

Year built: 2024

**Subdivision Name: HARVEST POINT** 

Status: Active

Bathrooms: 3 baths

**Lot size: 4995** sq ft