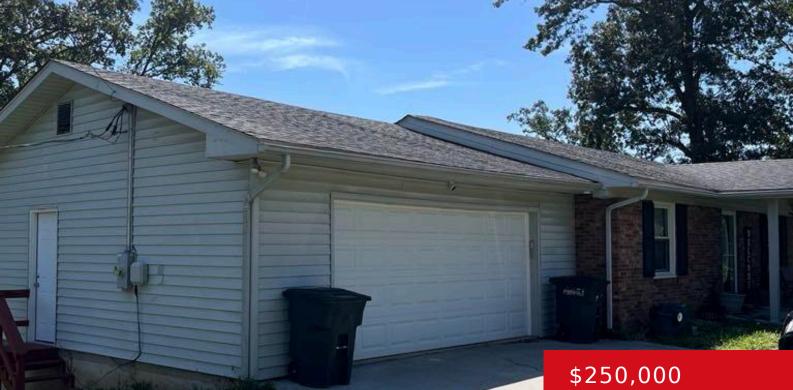

#### 2790 HILL ST, RADCLIFF, KY 40160

http://zhomesre.com

#### Basics

Type: Single Family Residence Bedrooms: 4 beds Area: 2610 sq ft Year built: 1967 Subdivision Name: NONE Status: Pending Bathrooms: 3 baths Lot size: 1305 sq ft County Or Parish: Hardin Bathrooms Full: 3

### **Building Details**

Foundation Details: Poured Concrete Electric: Residential Roof: Shingle Garage Spaces: 2 Stories: 2 Fencing: Other Construction Materials: Brick, Vinyl Siding Basement: Finished