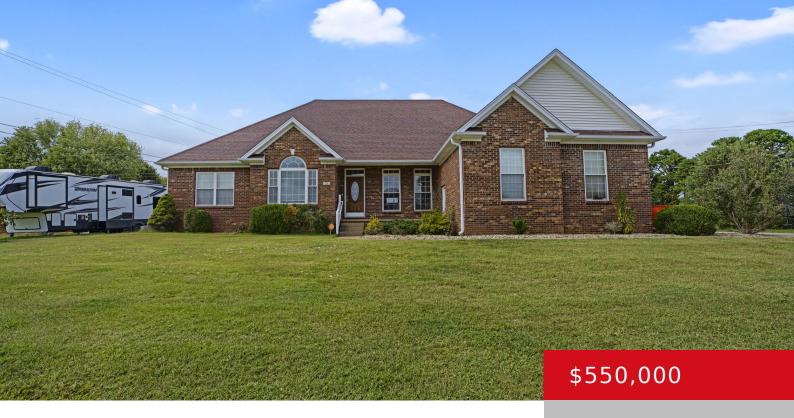

## 28 MARIAN CT, ELIZABETHTOWN, KY 42701

http://zhomesre.com

This beautiful 3 bedroom, 2.5 bath ranch on over an acre corner lot offers lots of privacy and space for outdoor activities. The interior has tons of updates and ready to make this home your own. 2 car attached garage and plenty of room to build an additional detached garage or add a pool to [...]

### **Basics**

**Type:** Single Family Residence **Status:** Active

**Bedrooms: 3** beds **Bathrooms: 3** baths

**Area: 3266** sq ft **Lot size: 49833** sq ft

Year built: 2004 Lot Features: Corner, Cleared
County Or Parish: Hardin Subdivision Name: PELLMAN