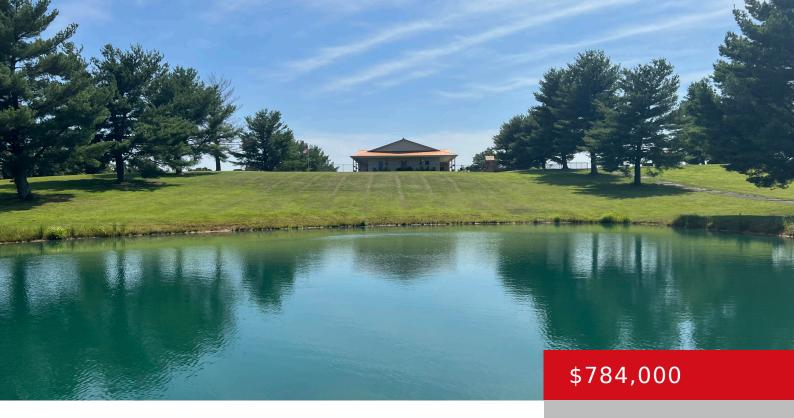

### 280 LEGACY DR, LEITCHFIELD, KY 42754

http://zhomesre.com

An amazing property you just don't want to miss! Breathtaking view. This home features many amenities inside and out! 3 bedrooms, 2 baths, Great Room for gatherings and entertaining. Kitchen has island for food preparation and serving. Appliances remain. Front and side entry has the special Dutch doors. Great Office space for the work at [...]

### **Basics**

**Type:** Single Family Residence

Bedrooms: 3 beds

Area: 3000 sq ft

Year built: 2020

Lot Features: Cleared

County Or Parish: Grayson Subdivision Name: NONE

**Status:** Active

## **Amenities & Features**

**Cooling:** Central Air, MiniSplit/Ductless, Heat Pump **Exterior Features:** Pool - In

Ground, Pond

Utilities: Electricity Connected, Septic System, Public Water Parking Features: Attached