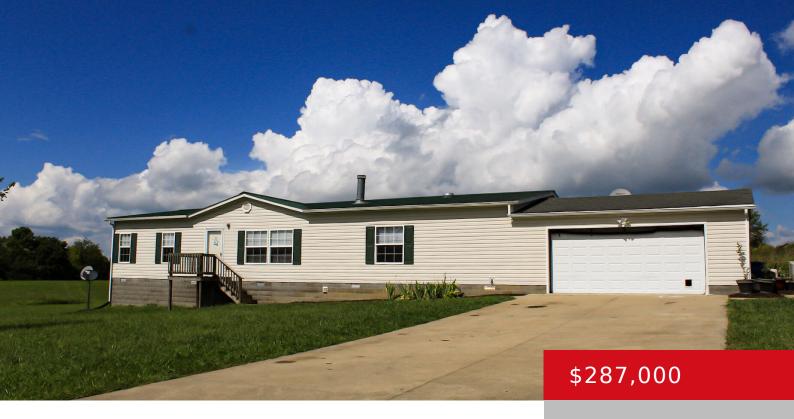

## 280 LINDSEY DR, BLOOMFIELD, KY 40008

http://zhomesre.com

Welcome to 280 Lindsey Drive, Bloomfield, KY! Nestled on a serene 5-acre lot off a private drive in picturesque Nelson County, this 3-bed, 2-bath gem offers a tranquil retreat. Being just 10 years old, this home boasts modern comforts and plenty of life left to enjoy. Nelson County, famed for its bourbon heritage, attracts enthusiasts [...]

## **Basics**

Type: Single Family Residence

**Bedrooms: 3** beds

**Area: 1920** sq ft **Year built:** 2014

County Or Parish: Nelson

**Bathrooms Full: 2** 

Status: Pending

Bathrooms: 2 baths

# **Building Details**

Foundation Details: Crawl Space, Concrete Blk Stories: 1

Electric: Residential Fencing: Farm

Roof: Metal, Shingle Construction Materials: Block, Vinyl Siding

**Garage Spaces:** 2 **Basement:** None

# **Amenities & Features**

**Cooling:** Central Air

**Utilities:** Electricity Connected, Septic System,

**Public Water** 

**Heating:** Heat Pump

Exterior Features: Out Buildings, Porch

Parking Features: Attached, Entry Front,