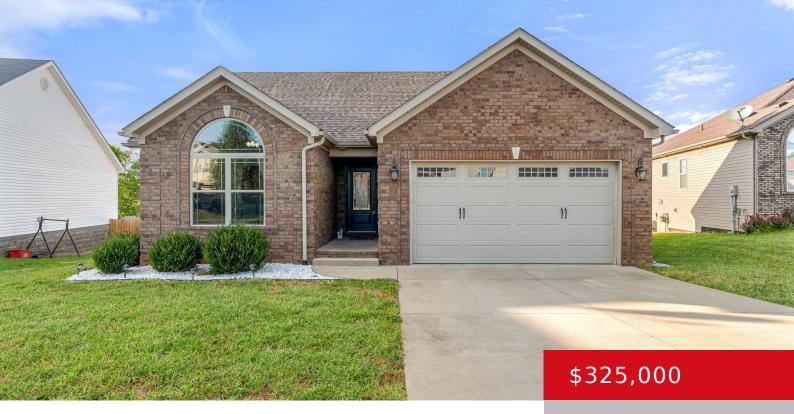

# 280 MEADOWCREST DR, MT WASHINGTON, KY 40047

http://zhomesre.com

\*Discover Your Dream Ranch-Style Home!\*Stunning, move-in ready ranch-style home that's perfect for anyone seeking comfort, style, and functionality. \*\*Open-concept living space\*\*Designed for both relaxation and entertaining. The spacious \*\*Great room\*\* features a dramatic \*\*vaulted ceiling\*\*, allowing natural light to pour in through large windows. Sliding doors lead you out to a \*\*beautiful deck and backyard\*\*, [...]

- 3 beds
- 2 haths
- Single Family Residence
- Active
- 1432 sq ft

### **Basics**

**Type:** Single Family Residence **Status:** Active

Bedrooms: 3 beds

Area: 1432 sq ft

Lot size: 9583 sq ft

Year built: 2018 Lot Features: Sidewalk, Cleared, Level
County Or Parish: Bullitt Subdivision Name: STONE MEADOWS