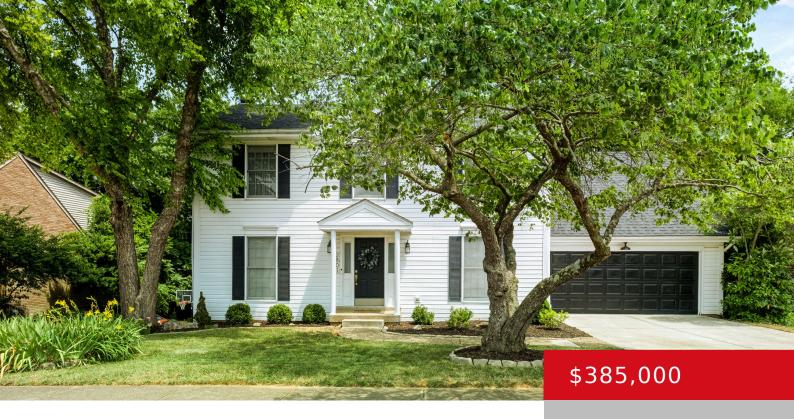

### 2801 ANTONE PKWY, LOUISVILLE, KY 40220

http://zhomesre.com

Welcome home to this move-in ready 3 bedroom 2 1/2 bath home with walkout basement conveniently located in Jeffersontown. You will love the spacious, versatile floor plan and recent updates! The formal dining room, which could also be used as a playroom, leads into the generous eat in kitchen. The kitchen is open to the [...]

### **Basics**

**Type:** Single Family Residence

Bedrooms: 3 beds
Area: 2023 sq ft

Year built: 1992

**Subdivision Name:** RAINTREE GARDENS

**Status:** Pending

Bathrooms: 3 baths

Lot size: 8864 sq ft