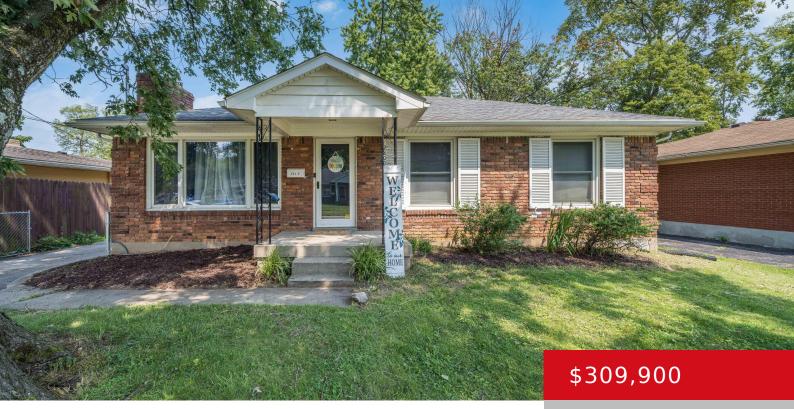

#### 2802 DELL BROOKE AVE, LOUISVILLE, KY 40220

http://zhomesre.com

IMMEDIATE POSSESSION! Motivated Seller! Step into this beautifully updated, oversized ranch- TOTALING 2800+ finished living space & experience the perfect blend of charm & convenience. The open floor plan effortlessly connects the living room, dining area, and the updated kitchen, complete with a large island and built-in wine fridge—perfect for entertaining or cozy nights by [...]

- 4 beds
- 3 baths
- Single Family Residence
- Active
- 2874 sq ft

#### Basics

Type: Single Family Residence Bedrooms: 4 beds Area: 2874 sq ft Year built: 1958 Subdivision Name: BON AIR ESTATES Status: Active Bathrooms: 3 baths Lot size: 7840.8 sq ft County Or Parish: Jefferson Bathrooms Full: 2