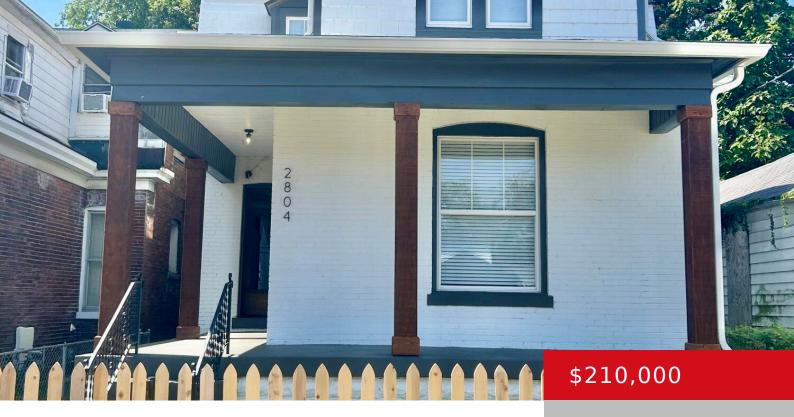

# 2804 MONTGOMERY ST, LOUISVILLE, KY 40212

http://zhomesre.com

Welcome to this beautifully remodeled home built in 1900. While maintaining it's historical charm, this home boasts 3 bedrooms, 2 full baths, a modern eat-in kitchen with new stainless steel appliances, large walk in pantry. Oversized living room and foyer with original fireplaces. The home has a new roof, HVAC, & water heater, resurfaced original [...]

#### **Basics**

**Type:** Single Family Residence **Status:** Active

Bedrooms: 3 beds Bathrooms: 2 baths

**Area: 1722** sq ft **Lot size: 3920.4** sq ft

Year built: 1900 County Or Parish: Jefferson

**Subdivision Name:** PORTLAND **Bathrooms Full:** 2