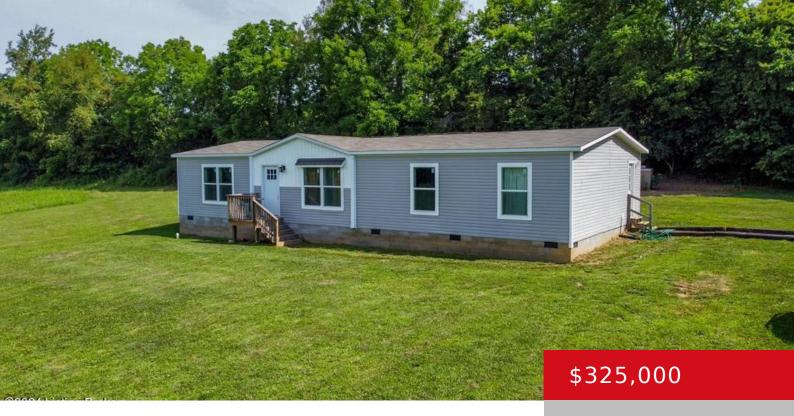

## 281 SIMMONS LN, FLEMINGSBURG, KY 41041

http://zhomesre.com

Secluded six acres with a two year old, three bedroom, two bath home. Enjoy complete privacy, yet just minutes to Flemingsburg. Plenty of room for a large garden or keeping a few animals. The 20 by 20 storage building is great for storing lawn equipment, gardening tools, and other items.

#### **Basics**

**Type:** Single Family Residence

**Bedrooms: 3** beds **Bathrooms: 2** baths

**Area: 1630** sq ft **Lot size: 251776.8** sq ft

**Status:** Active

Year built: 2022 Lot Features: Level

County Or Parish: Fleming Subdivision Name: NONE

# **Building Details**

**Foundation Details:** Crawl Space, Concrete Blk **Stories:** 1

**Electric:** Residential **Roof:** Shingle

Construction Materials: Vinyl Siding Basement: None

## **Amenities & Features**

Cooling: Heat Pump Exterior Features: Deck

Heating: Electric, Forced Air, Heat Pump