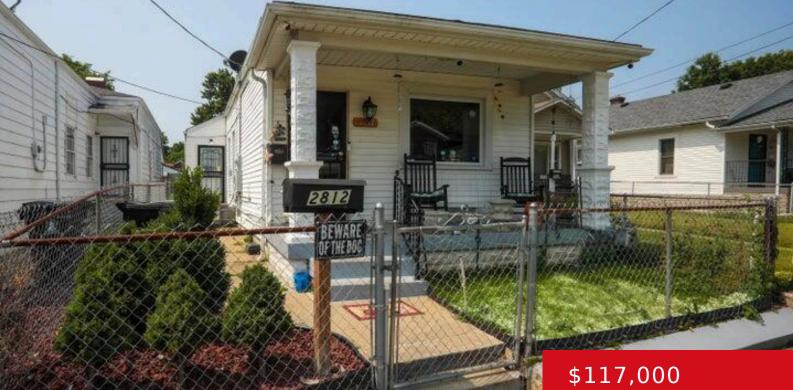

#### 2812 NORTHWESTERN PKWY, LOUISVILLE, **KY 40212**

http://zhomesre.com

ON THE PARKWAY. Northwestern Pkwy This Charming 2 Bedroom Home that offers the perfect blend of comfort and style, nestled in a friendly neighborhood the owner has made many updates in the past 4 years, which include but are not limited to stunning hardwood floors through out, cedar plank and knotty pinewood accents, updated light [...]

#### **Basics**

Type: Single Family Residence Bedrooms: 2 beds Area: 1040 sq ft **Year built:** 1900 Subdivision Name: NONE

Status: Active Bathrooms: 1 bath Lot size: 4800 sq ft County Or Parish: Jefferson **Bathrooms Full:** 1

## **Building Details**

Foundation Details: Crawl Space **Electric:** Residential **Roof:** Shingle **Basement:** None

Stories: 1 Fencing: Privacy **Construction Materials:** Vinyl Siding

## **Amenities & Features**

Cooling: Central Air

Exterior Features: See Remarks, Out Buildings, Porch, Deck

Public Sewer, Public Water

Utilities: Electricity Connected, Fuel:Natural, Parking Features: Off-Street Parking, Street