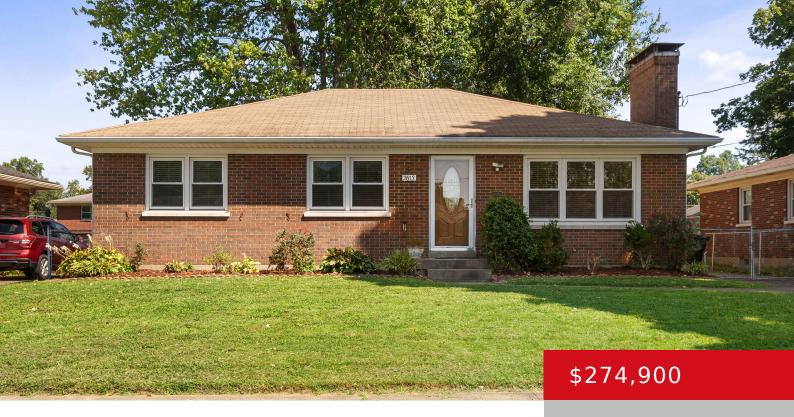

## 2813 POMEROY DR, LOUISVILLE, KY 40218

http://zhomesre.com

Welcome to 2813 Pomeroy Drive! This solid, centrally located brick ranch will not disappoint! This spacious home features a welcoming living room, a bright sunroom, three nicely sized bedrooms, and a kitchen with elegant granite countertops. Enjoy the beauty of hardwood floors and new carpet in bedrooms. The full unfinished basement provides ample storage or [...]

## **Basics**

**Type:** Single Family Residence **Status:** Active

Bedrooms: 3 beds

Area: 1513 sq ft

Lot size: 6882 sq ft

Year built: 1962 Lot Features: Sidewalk, Level

County Or Parish: Jefferson Subdivision Name: MIDLANE PARK

# **Building Details**

**Foundation Details:** Poured Concrete **Stories:** 1

Electric: Residential Fencing: Full, Chain Link

Roof: Shingle Construction Materials: Brick

**Basement:** Unfinished