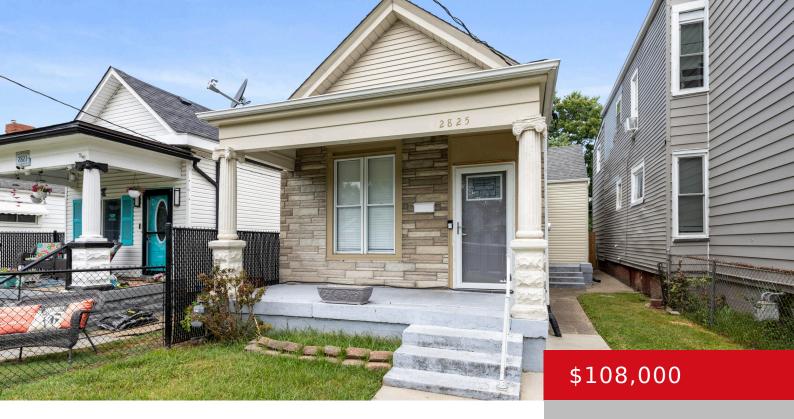

### 2825 W MAIN ST, LOUISVILLE, KY 40212

http://zhomesre.com

Remodeled and ready to move in! Whether you're searching for a cozy home or a profitable rental property, this is the perfect choice. With fresh paint and new floors throughout, this house is completely move-in ready. Enjoy the expansive backyard with a brand new fence, and don't miss the alley access and charming front porch. [...]

- 2 beds
- 1 bath
- Single Family Residence
- Active
- 872 sq ft

#### **Basics**

**Type:** Single Family Residence **Status:** Active

Bedrooms: 2 beds Bathrooms: 1 bath

**Area: 872** sq ft **Lot size: 5227.2** sq ft

Year built: 1900 Lot Features: Sidewalk, Cleared, Level