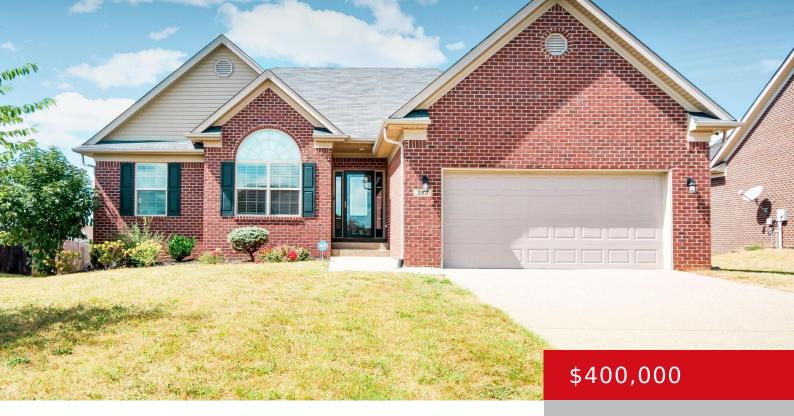

# 283 AUTUMN RIDGE DR, MT WASHINGTON, KY 40047

http://zhomesre.com

Enjoy this stunning all brick ranch home is on an almost 1/3 acre lot with 3 Bedrooms (possible 4th and 5th in the Basement), 2 Full Baths all brick ranch home with Eat-In Kitchen, Dining Area, Great Room, 2 Car Attached Garage, fully fenced back yard and an unfinished basement plumbed for a Full Bath [...]

### **Basics**

**Type:** Single Family Residence **Status:** Pending

Bedrooms: 3 beds

Area: 1649 sq ft

Bathrooms: 2 baths

Lot size: 13939 sq ft

Year built: 2017 County Or Parish: Bullitt

**Subdivision Name:** AUTUMN GLEN **Bathrooms Full:** 2

# **Building Details**

**Foundation Details:** Poured Concrete **Stories:** 1

Electric: Residential Fencing: Full

Roof: Shingle Construction Materials: Brk/Ven

**Garage Spaces:** 2 **Basement:** Unfinished

# **Amenities & Features**

**Cooling:** Central Air **Exterior Features:** Patio, Porch, Deck

Parking Features: Attached Heating: Natural Gas