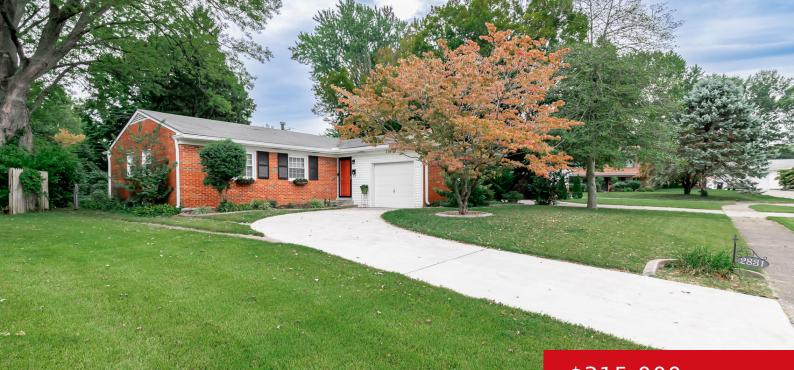

#### 2831 BROOKDALE AVE, LOUISVILLE, KY 40220

http://zhomesre.com

Unveil the charm of modern living with this beautifully updated three bedroom home. Step through the front door and you're greeted by a vaulted great room, seamlessly transitioning into a stunningly redesigned kitchen. Here, chic cabinets, quartz countertops, a large island and sleek slate appliances promise to elevate your culinary experiments. Adjacent, find a spacious [...]

#### \$315,000

- 3 beds
- 2 baths
- Single Family Residence
- Active
- 1542 sq ft

### Basics

Type: Single Family Residence Bedrooms: 3 beds Area: 1542 sq ft Year built: 1959 County Or Parish: Jefferson Bathrooms Full: 1 Status: Active Bathrooms: 2 baths Lot size: 8712 sq ft Lot Features: Sidewalk, Level Subdivision Name: BROOKHAVEN