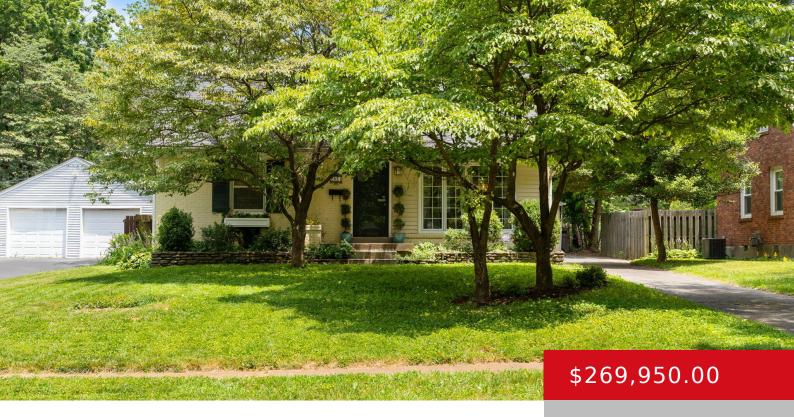

# 2831 YORKSHIRE BLVD, LOUISVILLE, KY 40220

http://zhomesre.com

St. Matthews character and style without the St. Matthews price tag! This well-maintained and classic 4 bedroom, 1 bath with a 1.5 car garage is located in as convenient as a location you can get for the price! Just a couple of minutes away from the Watterson Expressway, Breckenridge Ln., Dutchmans Ln, and Taylorsville Road, [...]

- 4 heds
- 1 hath
- Single Family Residence
- Active
- 1210 sq ft

#### **Basics**

**Type:** Single Family Residence **Status:** Active

**Bedrooms: 4** beds **Bathrooms: 1** bath

**Area: 1210** sq ft **Lot size: 10018.8** sq ft

Year built: 1951 County Or Parish: Jefferson