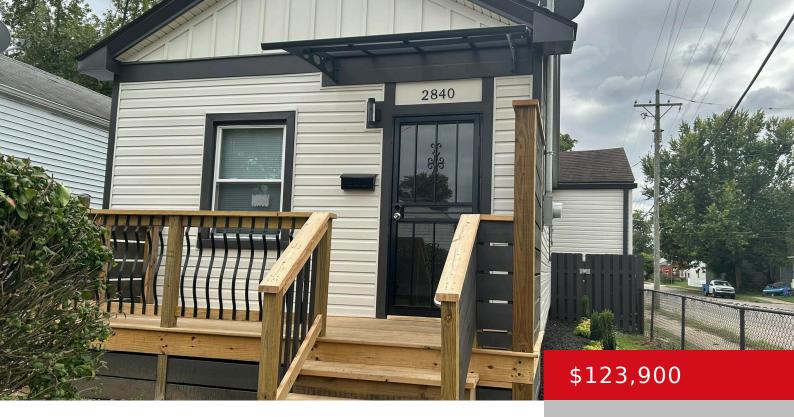

### 2840 GARFIELD AVE, LOUISVILLE, KY 40212

http://zhomesre.com

Very nice remodeled 2-bedroom home with fully fenced rear yard. Very modern curb appeal with unique from awning. Updated kitchen with quartz countertops, some replacement windows, updated roof, laundry room, very cute front porch and rear deck. Trey ceiling in living room, new luxury vinyl plank flooring throughout, freshly painted, remodeled tile bathroom. About 1/2 [...]

- 2 heds
- 1 bath
- Single Family Residence
- Active
- 925 sq ft

#### **Basics**

**Type:** Single Family Residence **Status:** Active

**Bedrooms: 2** beds **Bathrooms: 1** bath

**Area: 925** sq ft **Lot size: 2613.6** sq ft

Year built: 1910 County Or Parish: Jefferson

**Subdivision Name:** NONE **Bathrooms Full:** 1

# **Building Details**

**Foundation Details:** Crawl Space **Stories:** 1

Electric: Residential Fencing: Full

Roof: Shingle Construction Materials: Vinyl Siding

Basement: None

## **Amenities & Features**

**Cooling:** Central Air **Exterior Features:** Porch, Deck

Utilities: Electricity Connected, Fuel:Natural, Public Sewer, Parking Features: Street

**Public Water** 

Heating: Forced Air, Natural Gas