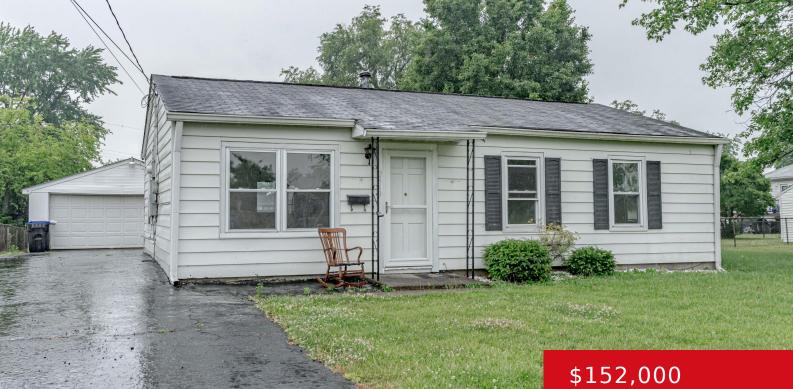

#### 2849 ELAM DR, LOUISVILLE, KY 40213

http://zhomesre.com

Investors - this ranch is nestled in the Preston Park neighborhood. It's a 3 bedroom, 1 bath home with an open layout and sits on a generous .20 acre lot. Outside, you will find a large, fully fenced backyard. This home also includes a detached 2-car garage. In close proximity to I-65, Fern Valley Rd, [...]

#### Basics

Category: Residential Status: Active Under Contract, Pending Bathrooms: 1 bath Lot size: 8712 sq ft Lot Features: Cleared, Level Subdivision Name: PRESTON PARK Type: Single Family Residence Bedrooms: 3 beds Area: 925 sq ft Year built: 1959 County Or Parish: Jefferson Bathrooms Full: 1

## **Building Details**

Foundation Details: Poured Concrete Electric: Residential Roof: Shingle Garage Spaces: 2

Stories: 1 Fencing: Full, Chain Link Construction Materials: Vinyl Siding Basement: None