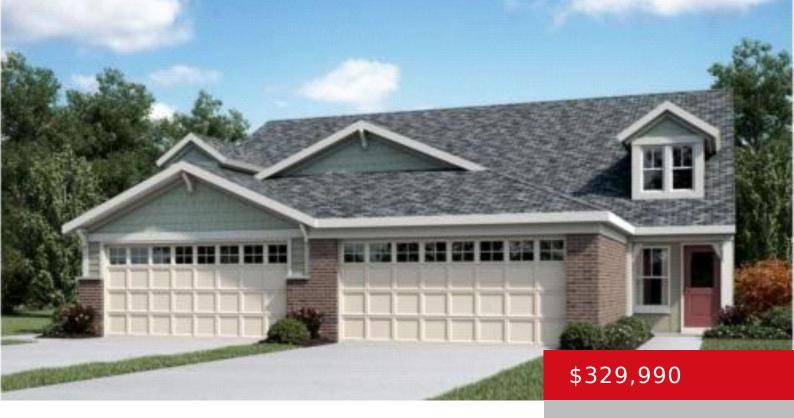

# 285 HARVEST POINT WAY, MT WASHINGTON, KY 40047

http://zhomesre.com

Trendy new Wembley Western Craftsman plan by Fischer Homes in beautiful Harvest Point featuring a private 1st floor study with double doors. Open concept with an island kitchen with stainless steel appliances, upgraded cabinetry with 42 inch uppers and soft close hinges, durable quartz counters, pantry and morning room all open to the large family [...]

#### **Basics**

**Type:** Single Family Residence **Status:** Active

Bedrooms: 3 beds

Area: 2187 sq ft

Lot size: 4716 sq ft

Year built: 2024 County Or Parish: Bullitt

**Subdivision Name:** HARVEST POINT **Bathrooms Full:** 2

## **Building Details**

**Foundation Details:** Slab **Stories:** 2

**Electric:** Residential **Fencing:** None

Roof: Shingle Construction Materials: Brick, Stone Veneer

**Garage Spaces:** 2 **Basement:** None