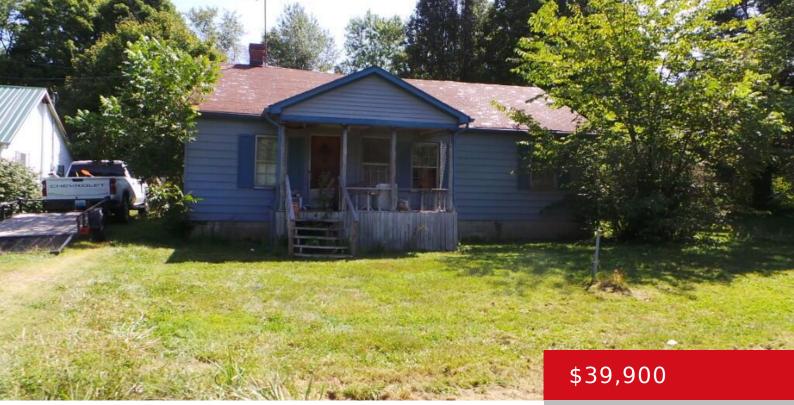

#### 2864 S WILSON RD, RADCLIFF, KY 40160

http://zhomesre.com

- 3 beds
- 1 bath
- Single Family Residence
- Pending
- 1066 sq ft

#### Basics

Type: Single Family Residence Bedrooms: 3 beds Area: 1066 sq ft Year built: 1943 Subdivision Name: NONE Status: Pending Bathrooms: 1 bath Lot size: 14810.4 sq ft County Or Parish: Hardin Bathrooms Full: 1

## **Building Details**

Stories: 1 Roof: Shingle Basement: None Electric: Residential Construction Materials: Vinyl Siding