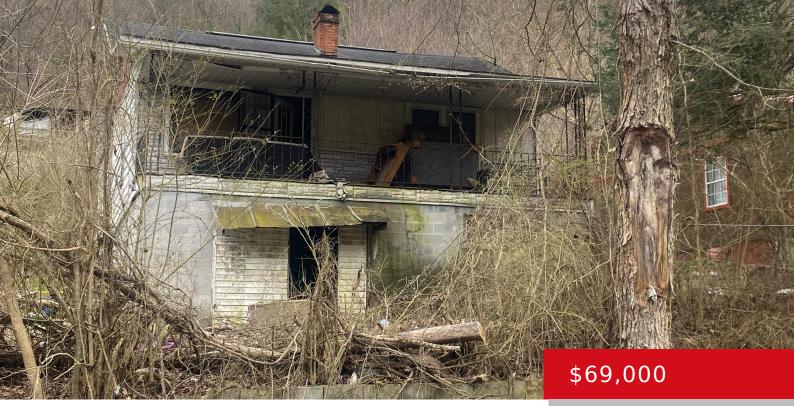

### 2871 W HIGHWAY 72, HARLAN, KY 40831

http://zhomesre.com

Opportunity is knocking! Home is a total renovation. Square footage, room counts, and lot size are not warranted. Please confirm.

- 2 hode
  - 1 bath
  - Single Family Residence
  - Residentia
  - Active
- 1300 sq ft

### Basics

Category: Residential Status: Active Bathrooms: 1 bath Lot size: 22215.6 sq ft County Or Parish: Harlan Bathrooms Full: 1 Type: Single Family Residence Bedrooms: 2 beds Area: 1300 sq ft Year built: 1950 Subdivision Name: NONE

# **Building Details**

Architectural Style: 1 Story Electric: Residential Construction Materials: Vinyl Siding Stories: 1 Roof: Shingle Basement: Unfinished