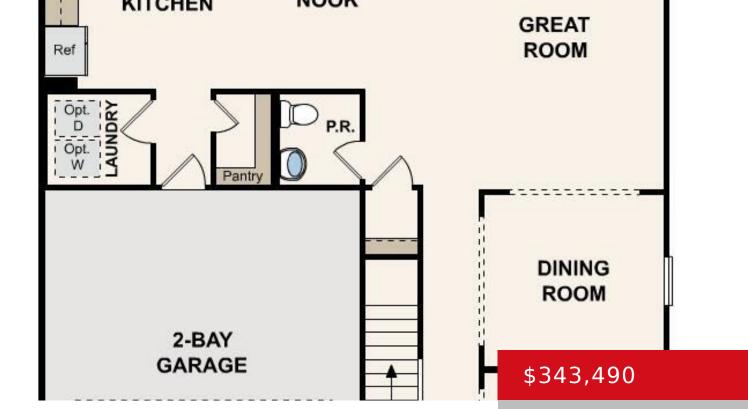

# 288 GASTON CIR, ELIZABETHTOWN, KY 42701

http://zhomesre.com

Don't miss this opportunity to own a BEAUTIFUL NEW 2-Story home in the Summit Creek Community! The desirable Granby Plan highlights an open, spacious great room overlooking a charming Dining area and a Flex Room. The kitchen features gorgeous cabinets, granite countertops, and stainless steel appliances (Including a range with microwave and dishwasher). On the [...]

#### **Basics**

**Type:** Single Family Residence **Status:** Pending

Bedrooms: 5 beds Bathrooms: 3 baths

**Area: 2653** sq ft **Lot size: 6969.6** sq ft

Year built: 2024 County Or Parish: Hardin

**Subdivision Name:** Summit Creek **Bathrooms Full:** 2

#### **Rooms**

**Rooms Total:** 11

## **Building Details**

Foundation Details: Slab Stories: 2

**Electric:** Residential **Fencing:** None

**Roof:** Shingle Construction Materials: Wood Frame, Vinyl Siding

**Garage Spaces:** 2 **Basement:** None