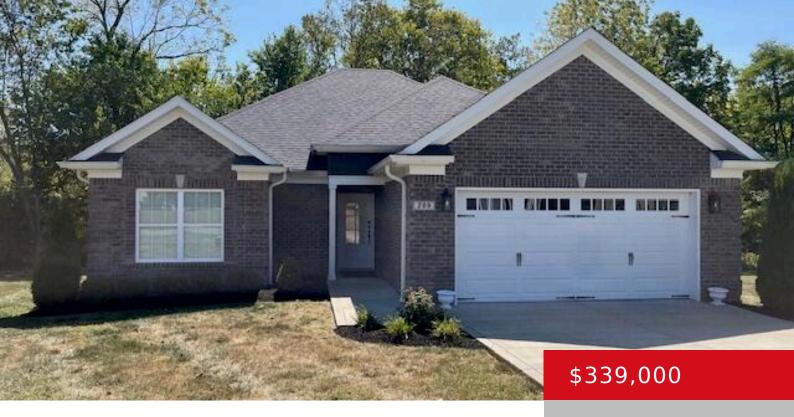

### 289 ELM TREE PL, EMINENCE, KY 40019

http://zhomesre.com

Welcome to this really nice 3-year-old single story, handicap accessible home. This home features 3 bedroom, 2 full baths. the kitchen is a chef's delight with high-end stainless-steel appliances. The cabinets are first class with a convenient breakfast bar. The primary bath is a private retreat complete with a glassed-in shower and 2 large walk-in [...]

#### **Basics**

**Type:** Single Family Residence **Status:** Active

Bedrooms: 3 beds

Area: 1533 sq ft

Bathrooms: 2 baths

Lot size: 4356 sq ft

Year built: 2021 Lot Features: Corner, Cleared, Level

County Or Parish: Henry Subdivision Name: Elm Crest