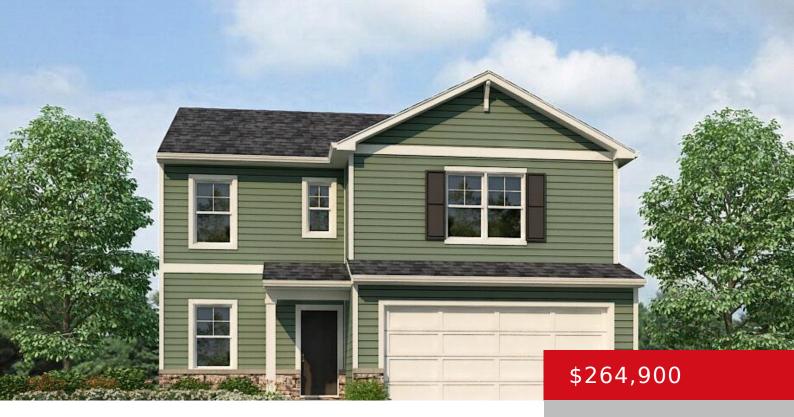

### 289 ZELCOVA DR, EMINENCE, KY 40019

http://zhomesre.com

Gorgeous new Sienna plan by D.R. Horton in beautiful Arbor View featuring a welcoming covered front porch. Once inside you'll find an open concept design with an island kitchen with beautiful cabinetry and appliances, walk-in pantry and walk-out morning room all open to the spacious great room. Upstairs is the primary suite that includes an [...]

### **Basics**

Type: Single Family Residence

**Bedrooms: 3** beds **Bathrooms: 3** baths

**Area: 1818** sq ft **Lot size: 0** sq ft

Year built: 2024 County Or Parish: Henry

**Status:** Active

**Subdivision Name:** ARBOR VIEW **Bathrooms Full:** 2