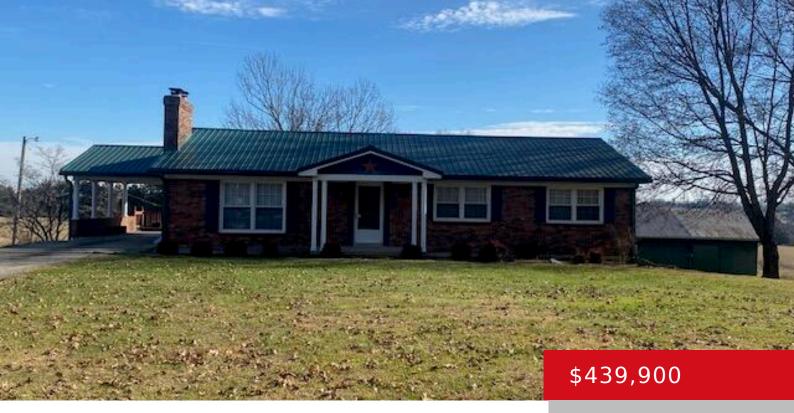

# 2893 LOUISVILLE RD, BARDSTOWN, KY 40004 http://zhomesre.com

Let's go take a look at this 4 Bedroom 3 Bath brick ranch with full finished walkout basement, one car lower level garage & one car attached upper level carport with metal roof situated on 7.22 acres in Nelson County. Home offers spacious Living Room with hardwood floors & stone wood burning fireplace. Nice Kitchen [...]

#### Basics

Category: Residential Status: Active Bathrooms: 3 baths Lot size: 314503.2 sq ft County Or Parish: Nelson Bathrooms Full: 3 Type: Single Family Residence Bedrooms: 4 beds Area: 3498 sq ft Year built: 50 Subdivision Name: NONE

## **Building Details**

Foundation Details: Poured Concrete Electric: Residential Roof: Metal Garage Spaces: 1

Stories: 1 Fencing: Partial Construction Materials: Brick Basement: Walkout Finished

## **Amenities & Features**

Cooling: Central Air Exterior Features: Pond

**Parking Features:** 1 Car Carport, Attached, Lower Level, Driveway

Fireplaces Total: 2 Utilities: Septic System, Public Water Heating: Forced Air, Propane