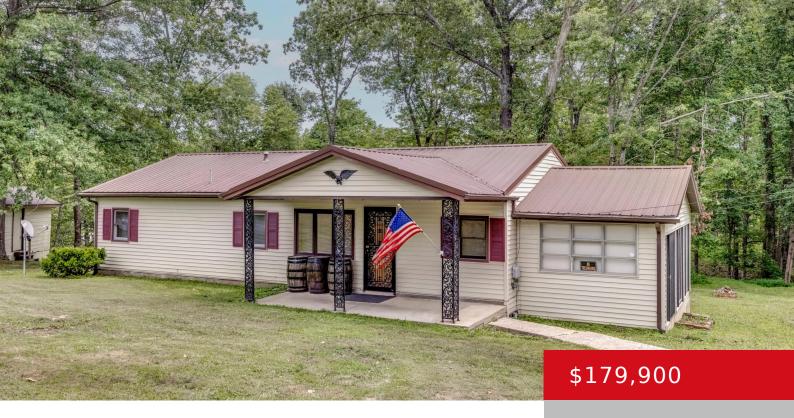

### 290 3RD ST, ELIZABETHTOWN, KY 42701

http://zhomesre.com

Nestle into this charming 3-bedroom, 1-bathroom double-wide modular home on 2.25. Relax and enjoy the serene wooded backyard view from the back deck. The kitchen and living areas are designed for entertaining, complemented by a sunroom. Additionally, the 2-car detached garage and a small shed provides ample places for storage. Originally set up for 5 [...]

### **Basics**

**Type:** Single Family Residence **Status:** Pending

Bedrooms: 3 beds Bathrooms: 1 bath

Area: 1400 sq ft Lot size: 98010 sq ft

Year built: 1985 Lot Features: Level, Wooded

County Or Parish: Hardin Subdivision Name: PLANTATION PARK