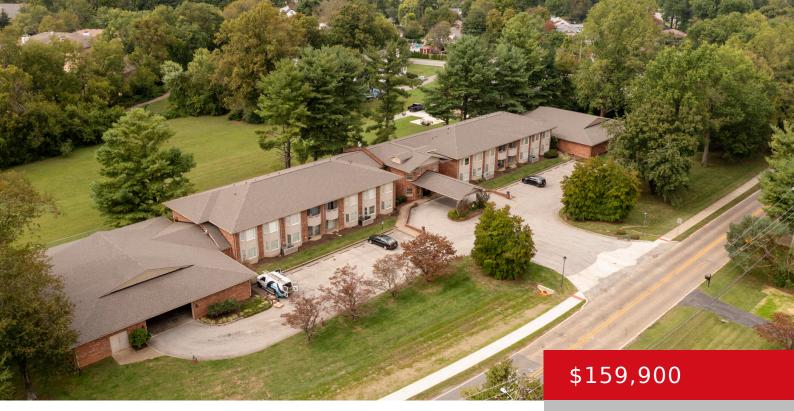

#### 2900 MCMAHAN BLVD, 111, LOUISVILLE, KY 40220

http://zhomesre.com

Welcome to this beautiful first-floor condo in the highly desirable Hikes Point neighborhood! This charming 2-bedroom, 2 fullbathroom unit offers a spacious and comfortable living experience. Enjoy the convenience of in-house laundry and a well-designed floor plan that includes a bright, open living area perfect for relaxing or entertaining. The modern kitchen flows seamlessly into [...]

- 2 beds
- 2 baths
- Condominium
- Active Under Contract
- 924 sq ft

#### Basics

Type: Condominium Bedrooms: 2 beds Area: 924 sq ft Year built: 1982 Subdivision Name: BAYVIEW Status: Active Under Contract
Bathrooms: 2 baths
Lot size: 0 sq ft
County Or Parish: Jefferson
Bathrooms Full: 2