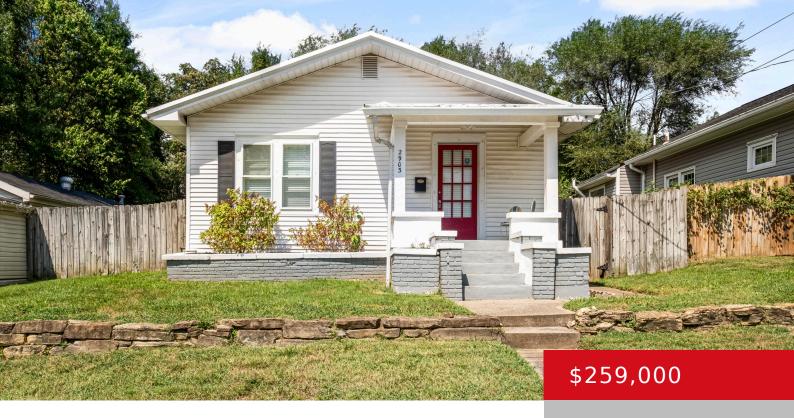

## 2903 LINDSAY AVE, LOUISVILLE, KY 40206

http://zhomesre.com

Welcome home to 2903 Lindsay Ave! This charming 2 bedroom home is located in Louisville's Clifton Heights neighborhood. Each room is filled with charm and character, from the original hardwood floors, wainscoting in the kitchen, decorative fireplaces and bead board ceiling in the bathroom! After entering off the front porch you'll find an open living/dining [...]

- 2 heds
- 1 hath
- Single Family Residence
- Active Under Contract
- 1706 sq ft

### **Basics**

**Type:** Single Family Residence **Status:** Active Under Contract

Bedrooms: 2 beds

Area: 1706 sq ft

Bathrooms: 1 bath

Lot size: 6534 sq ft

Year built: 1900 County Or Parish: Jefferson

**Subdivision Name:** CLIFTON HEIGHTS **Bathrooms Full:** 1