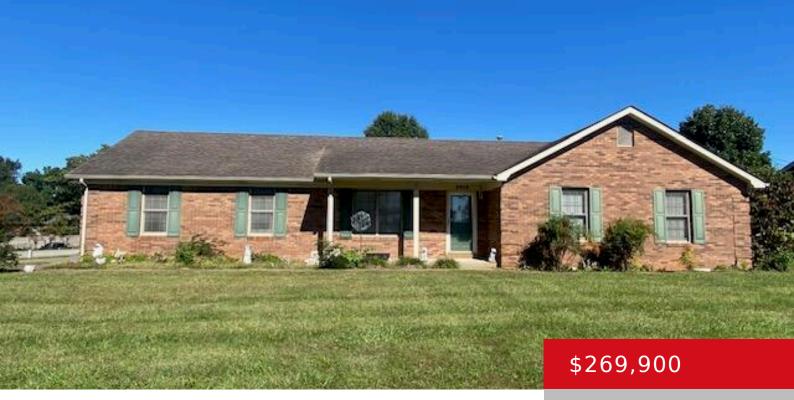

2906 PIN OAK DR, BARDSTOWN, KY 40004 http://zhomesre.com

Blink & you will miss this comfortable 3BR 2BA brick ranch style home with attached 2 car side entry garage situated on corner lot in Oakwood Subdivision. Great curb appeal greets with the covered front porch, perfect for morning coffee or afternoon tea. Spacious Living Room with plenty of natural lighting & nice laminate wood [...]

## Basics

Type: Single Family Residence Bedrooms: 3 beds Area: 1259 sq ft Year built: 1994 County Or Parish: Nelson Bathrooms Full: 2 Status: Active Bathrooms: 2 baths Lot size: 14810.4 sq ft Lot Features: Corner Subdivision Name: OAKWOOD

## **Building Details**

Foundation Details: Concrete Blk Electric: Residential Roof: Shingle Garage Spaces: 2 Stories: 1 Fencing: None Construction Materials: Brick Basement: None

## **Amenities & Features**

Cooling: Central AirExterior Features: Porch, DeckUtilities: Public Sewer, Public WaterParking Features: Attached, Entry Side, DrivewayHeating: Forced Air, Natural Gas