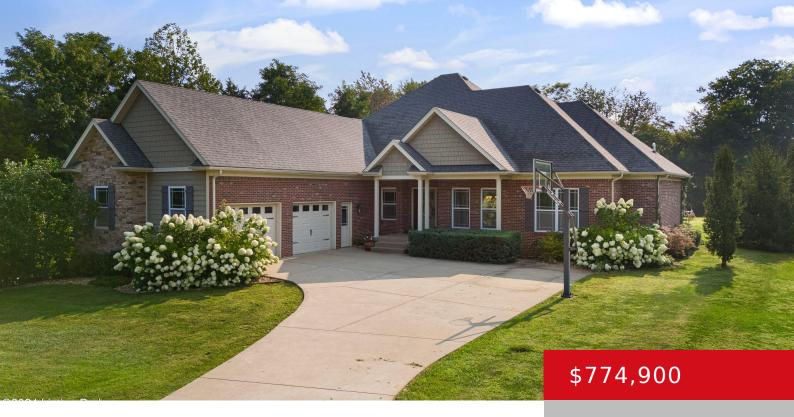

# 2907 DARBY CREEK DR, CRESTWOOD, KY 40014

http://zhomesre.com

Discover the perfect blend of comfort and sophistication in this exceptional ranch-style home, nestled in a serene one-road neighborhood of Oldham County. This residence offers unparalleled tranquility, set on a flat, one-acre lot that provides a rare and unique level of privacy. With over 4,500 square feet of meticulously maintained living space, you'll experience modern [...]

#### **Basics**

Type: Single Family Residence Status: Active

Bedrooms: 4 beds Bathrooms: 4 baths

Area: 4513 sq ft Lot size: 45738 sq ft

Year built: 2011 Lot Features: Cleared, Wooded

County Or Parish: Oldham Subdivision Name: WOODS OF HARRODS CREEK

## **Building Details**

Foundation Details: Poured Concrete Stories: 1

Electric: Residential Roof: Shingle

**Construction Materials:** Brick, Stone, Fiber Cement Garage Spaces: 2

Basement: Walkout Part Fin