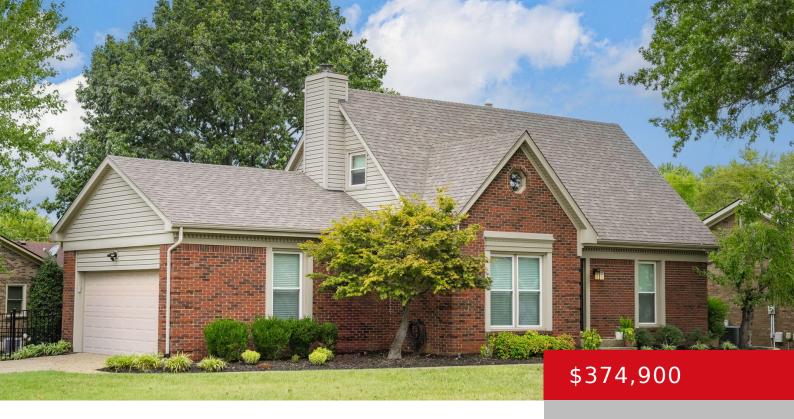

### 2908 VELDEN DR, LOUISVILLE, KY 40220

http://zhomesre.com

Welcome to 2908 Velden Drive, a beautifully updated all-brick Cape Cod home located in the heart of J-town! This stunning 4-bedroom, 2-full-bath gem combines classic charm with modern elegance, offering over \$70,000 in recent upgrades. The spacious layout includes a newly renovated kitchen with custom maple cabinets, quartz countertops, a large island with a built-in [...]

### **Basics**

**Type:** Single Family Residence

Bedrooms: 4 beds

Area: 2298 sq ft

Bathrooms: 2 baths

Lot size: 10890 sq ft

Year built: 1987 Lot Features: Corner, Level

County Or Parish: Jefferson Subdivision Name: GREEN COVE

# **Building Details**

**Foundation Details:** Poured Concrete **Stories:** 2

Electric: Residential Fencing: Full

Roof: Shingle Construction Materials: Brick

**Garage Spaces:** 2 **Basement:** Partially finished

## **Amenities & Features**

**Cooling:** Central Air **Fireplaces Total:** 1

**Exterior Features:** Deck **Utilities:** Electricity Connected, Public Sewer, Public

Water

Parking Features: Attached, Driveway Heating: Forced Air, Natural Gas