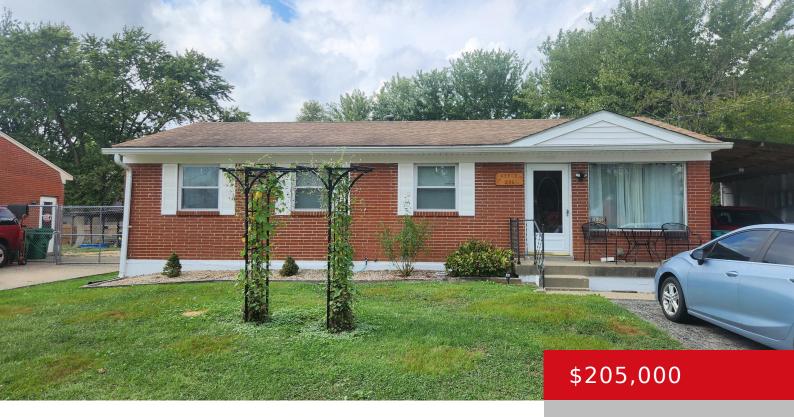

## 291 OVERLOOK RD, LOUISVILLE, KY 40229

http://zhomesre.com

Spacious 3 bedroom 1 bath home (could easily be 1-1/2) in Hillview, This home has an open concept throughout, The house has been well kept. Large Living room, Dining room and basement area. The kitchen has been updated as well as the bathroom. There are 2 custom bar areas, a sunroom, an awesome back deck [...]

#### **Basics**

Type: Single Family Residence

Bedrooms: 3 beds

**Area: 2288** sq ft **Year built:** 1964

County Or Parish: Bullitt

**Bathrooms Full:** 1

**Status:** Pending

Bathrooms: 1 bath

# **Building Details**

**Foundation Details:** Poured Concrete **Stories:** 1

Electric: Residential Fencing: Privacy

Roof: Shingle Construction Materials: Brick

**Basement:** Partially finished

### **Amenities & Features**

**Cooling:** Central Air Fireplaces Total: 1

**Exterior Features:** Porch, Deck **Utilities:** Electricity Connected, Fuel:Natural,

Public Sewer, Public Water

Parking Features: 1 Car Carport, Heating: Natural Gas