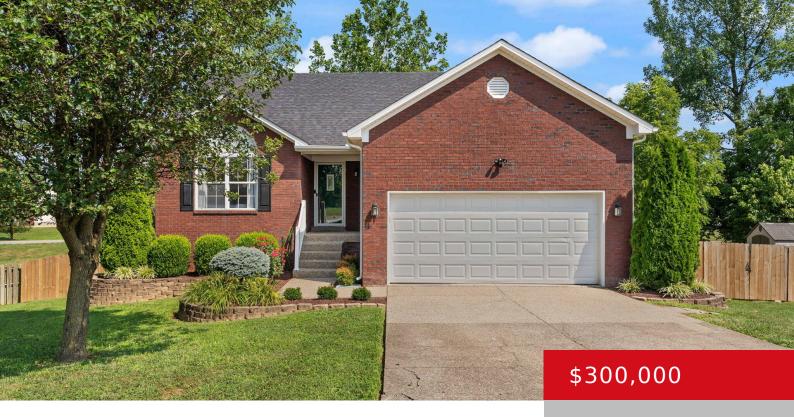

## 292 TREVOR CT, MT WASHINGTON, KY 40047

http://zhomesre.com

Welcome to 292 Trevor, Ct. a beautifully maintained 3-bedroom, 2-bath split ranch with an open-concept design, perfect for modern living. The kitchen seamlessly flows into the living room, creating a bright, airy space ideal for entertaining and everyday life. The primary bedroom and laundry are conveniently located on the first floor, offering ease and accessibility, [...]

#### **Basics**

**Type:** Single Family Residence **Status:** Active

Bedrooms: 3 beds

Area: 2250 sq ft

Bathrooms: 2 baths

Lot size: 17424 sq ft

Year built: 2003

Lot Features: Cul De Sac, Sidewalk

## **Building Details**

Foundation Details: Concrete Blk Stories: 1

**Electric:** Residential **Fencing:** Privacy, Full, Chain Link

**Roof:** Shingle Construction Materials: Brick, Vinyl Siding

**Garage Spaces:** 2 **Basement:** Finished, Partially finished, Walkout Part Fin