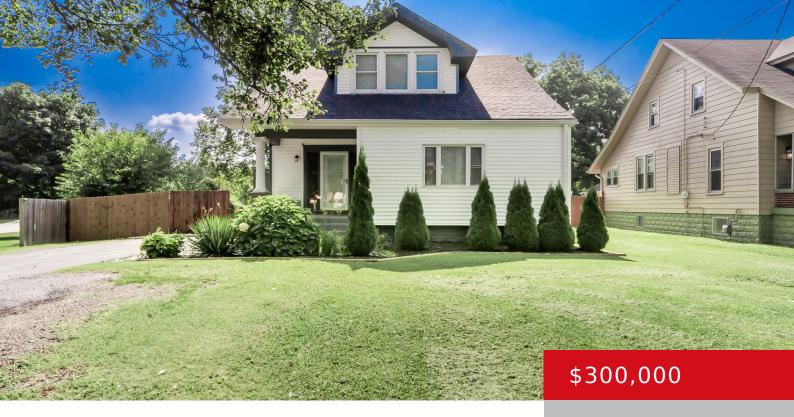

### 2923 DIXIE HWY, LOUISVILLE, KY 40216

http://zhomesre.com

Gorgeous 3 bedroom, 2.5 bath home with a 2 car garage situated on a spacious .44 acre lot! This home has so much to offer from updated flooring, cabinets, bathrooms and more. When you approach the home you will notice the abundance of curb appeal that welcomes you inside the home through the covered front [...]

### **Basics**

**Type:** Single Family Residence **Status:** Active

**Bedrooms: 3** beds **Bathrooms: 3** baths

**Area: 2580** sq ft **Lot size: 19166.4** sq ft

Year built: 1925 County Or Parish: Jefferson

# **Building Details**

Stories: 1 Electric: Residential

Fencing: Privacy Roof: Shingle

**Construction Materials:** Vinyl Siding **Garage Spaces:** 2

**Basement:** Partially finished

# **Amenities & Features**

**Cooling:** Central Air, MiniSplit/Ductless **Exterior Features:** Deck

Utilities: Electricity Connected, Public Sewer, Public Water Parking Features: Detached,

Driveway

**Heating:** MiniSplit/Ductless