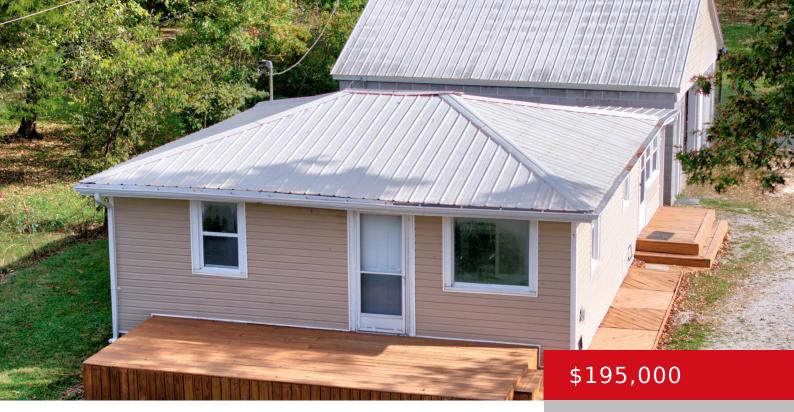

#### 294 RAYMOND RD, SHEPHERDSVILLE, KY 40165

http://zhomesre.com

Rare find! Discover your dream country living in this delightful 2bedroom, 1-bath home nestled on a spacious 2-acre lot. This property features two detached garages, 2 car & 4 car, providing ample storage and workspace. Recently updated with new flooring and fresh paint, this home is move-in ready and exudes a warm, inviting atmosphere. Enjoy [...]

- 2 beds
- 1 bath
- Single Family Residence
- Active
- 852 sq ft

### **Basics**

Type: Single Family Residence Bedrooms: 2 beds Area: 852 sq ft **Year built:** 1950 County Or Parish: Bullitt **Bathrooms Full:** 1

Status: Active Bathrooms: 1 bath Lot size: 87120 sq ft Lot Features: Level Subdivision Name: NONE

## **Building Details**

Foundation Details: Concrete Blk **Electric:** Residential Roof: Metal Garage Spaces: 6

Stories: 1 Fencing: Partial **Construction Materials:** Vinyl Siding **Basement:** None