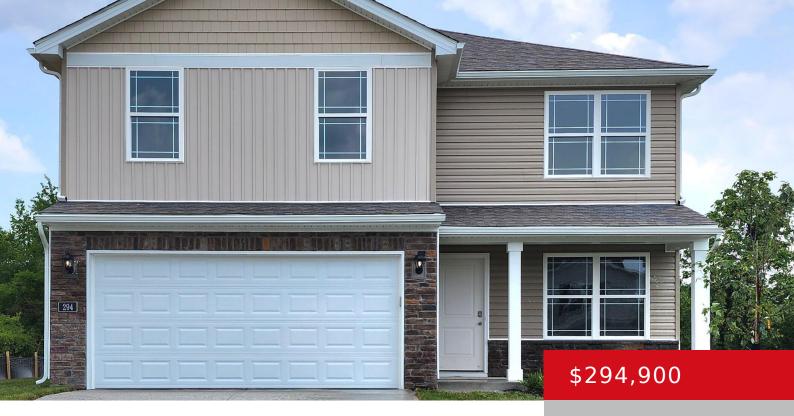

# 294 ZELCOVA DR, EMINENCE, KY 40019

http://zhomesre.com

New Construction by D. R. Horton in the beautiful Arbor View community featuring the Bellamy plan! This plan offers an island kitchen with pantry, open to the casual dining room which has walk out access to the back patio. Spacious great room. Study/flex room off of entry foyer. Upstairs owners suite has attached private bath [...]

- 4 beds
- 3 baths
- Single Family Residence
- Active
- 2053 sq ft

#### Basics

Type: Single Family Residence Bedrooms: 4 beds Area: 2053 sq ft Year built: 2024 Subdivision Name: ARBOR VIEW Status: Active Bathrooms: 3 baths Lot size: 8700 sq ft County Or Parish: Henry Bathrooms Full: 2