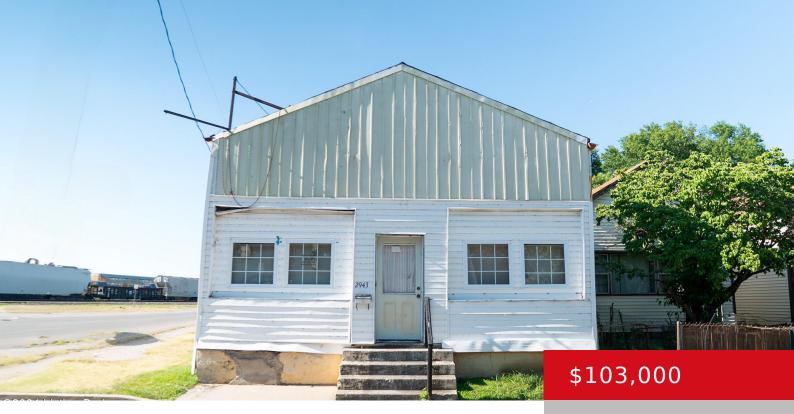

# **2943 ALFORD AVE, LOUISVILLE, KY 40212** http://zhomesre.com

Attention Investors! Don't let this opportunity slip from your hands. This versatile property in the Portland area of Louisville, KY, offers a range of potential uses and a rich history that adds to its charm. Property details: Address: 2943 Alford Avenue, Louisville, KY 40212. Asking Price: \$105,000.00 Bedrooms: 2 Bathrooms: 3 (1 full, 2 half) [...]

#### Basics

Type: Single Family Residence Bedrooms: 2 beds Area: 2542 sq ft Year built: 1900 Subdivision Name: NONE Status: Active Under Contract
Bathrooms: 3 baths
Lot size: 3587 sq ft
County Or Parish: Jefferson
Bathrooms Full: 1