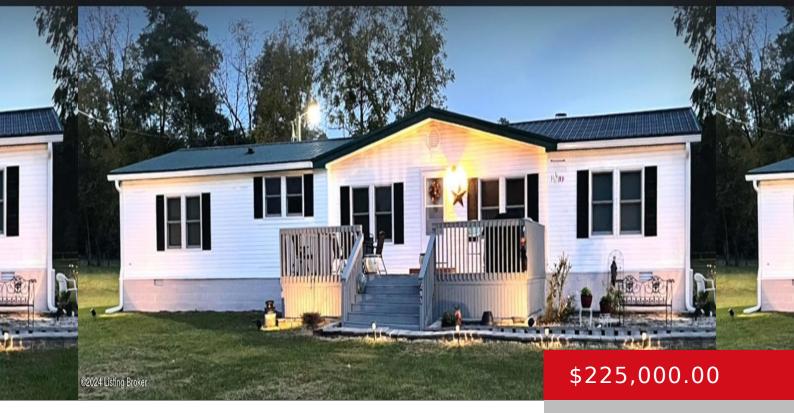

**295 CHARDONNAY LN, EKRON, KY 40117** http://zhomesre.com

Looking for that country feel and still be close to everything? Well this is your chance to own a Beautiful Serene property in Meade County! Look no further, this is your Property! A cute little 4 bed 2 full baths sitting on 3.9 acres with a storm shelter. All for \$225,000. Don't let this one [...]

- 4 beds
- 2 baths
- Single Family Residence
- Active
- 1811 sq ft

Google

Map data ©2024

#### Basics

Type: Single Family ResidenceStatus: ActiveBedrooms: 4 bedsBathrooms: 2 bathsArea: 1811 sq ftLot size: 169884 sq ftYear built: 1995Lot Features: Cul De Sac, ClearedCounty Or Parish: MeadeSubdivision Name: ROSEWOOD ESTATESBathrooms Full: 2Subdivision Name: ROSEWOOD ESTATES