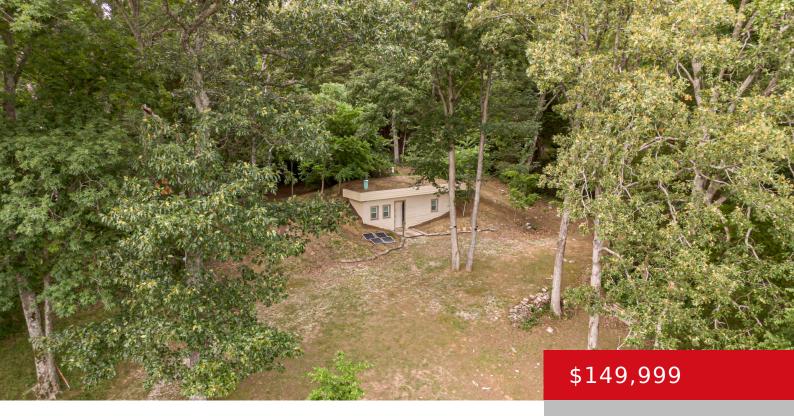

# 295 PLEASANT VALLEY LN, IRVINGTON, KY 40146

http://zhomesre.com

Welcome to a unique living experience at 295 Pleasant Valley Lane. This Davis Caves Earth Sheltered Home, thoughtfully designed for those who cherish peace and privacy, offers 349 square feet of studio-style living space set within 7.82+/- acres of lush, private wooded land. Built with solid concrete construction, this earth berm home not only blends [...]

#### **Basics**

Type: Single Family Residence

Bedrooms: 1 bed Bathrooms: 1 bath

Area: 349 sq ft Lot size: 7 sq ft

Year built: 2013 Lot Features: Wooded

County Or Parish: Breckinridge Subdivision Name: NONE