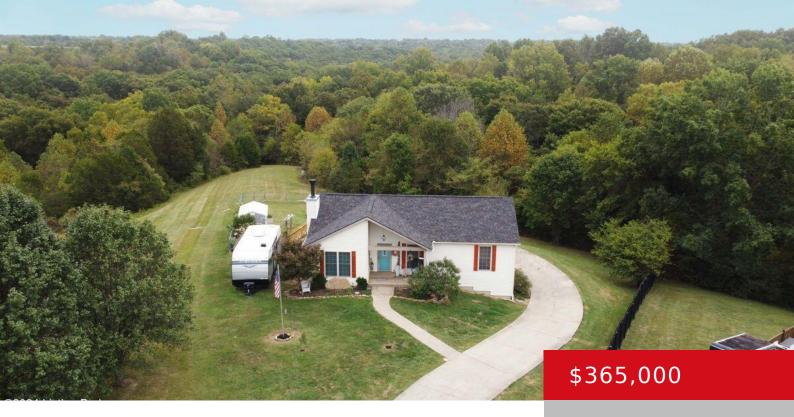

## 296 PAUL AVE, TAYLORSVILLE, KY 40071

http://zhomesre.com

NEW ROOF, FRESH PAINT, don't miss out! Welcome to 296 Paul Avenue in the highly sought after subdivision of Tindle Ridge Estates in Spencer county! Nestled on 2.5 peaceful acres in the countryside, this charming home offers a blend of comfort and convenience. Sitting on one of the biggest lots in the subdivision and on [...]

### **Basics**

**Type:** Single Family Residence **Status:** Active

**Bedrooms: 3** beds **Bathrooms: 3** baths

Area: 2224 sq ft

Lot size: 104980 sq ft

Year built: 2001

Lot Features: Cul De Sac

County Or Parish: Spencer Subdivision Name: TINDLE RIDGE ESTATES