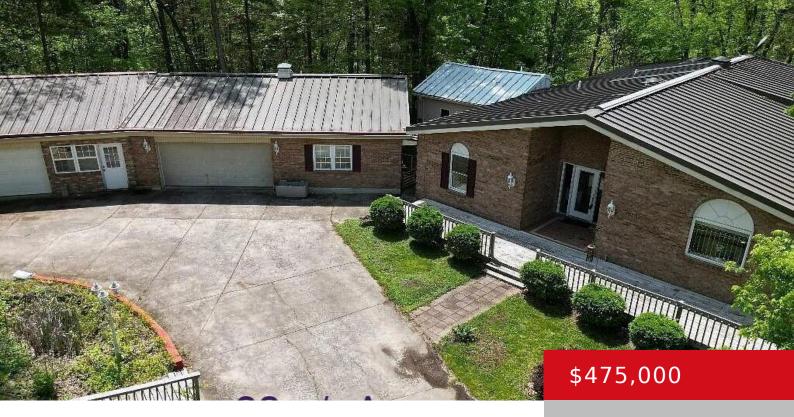

### 298 BOAZ LN, MT WASHINGTON, KY 40047

http://zhomesre.com

A rare opportunity to own this spacious 4 Bedroom, 4 Bath home situated on 22 private acres. Enjoy the large Kitchen featuring an abundance of cabinets, large windows and recessed lighting. Very open and inviting leading into the impressive Living Room also featuring recessed lighting, a beautiful fireplace and surround sound. Enjoy the scenic outdoors [...]

### **Basics**

**Type:** Single Family Residence

Bedrooms: 4 beds Bathrooms: 4 baths

**Area: 3132** sq ft **Lot size: 993168** sq ft

Year built: 1998 Lot Features: Easement, Wooded

**Status:** Active

County Or Parish: Bullitt Subdivision Name: NONE

## **Building Details**

Foundation Details: Concrete Blk

Electric: Residential

Roof: Metal

**Construction Materials:** Brk/Ven **Garage Spaces:** 3

Basement: None

### **Amenities & Features**

**Cooling:** Central Air **Fireplaces Total:** 1

**Exterior Features:** Patio, Out Buildings, Porch, **Utilities:** Electricity Connected, Propane,

Deck Other, Public Sewer

**Parking Features:** 1 Car Carport, Detached, Entry **Heating:** Propane Front, Driveway