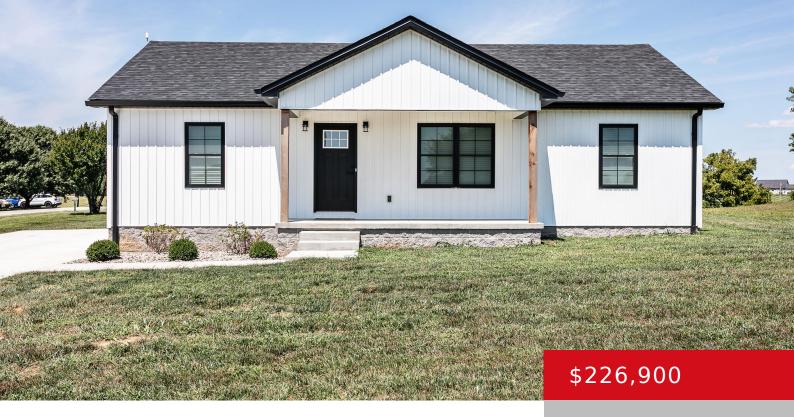

### 299 CASEY AVE, LEBANON, KY 40033

http://zhomesre.com

Welcome to 299 Casey Ave, this well maintained 1 year old 3 bed 2 bath home sits on a large 0.72 acre lot. As you walk into the home you will find the open floor plan with a spacious living room and kitchen with ample cabinet space. The home is currently being used as a [...]

#### **Basics**

**Type:** Single Family Residence **Status:** Pending

**Bedrooms: 3** beds **Bathrooms: 2** baths

**Area: 1322** sq ft **Lot size: 31363.2** sq ft

Year built: 2023 County Or Parish: Marion