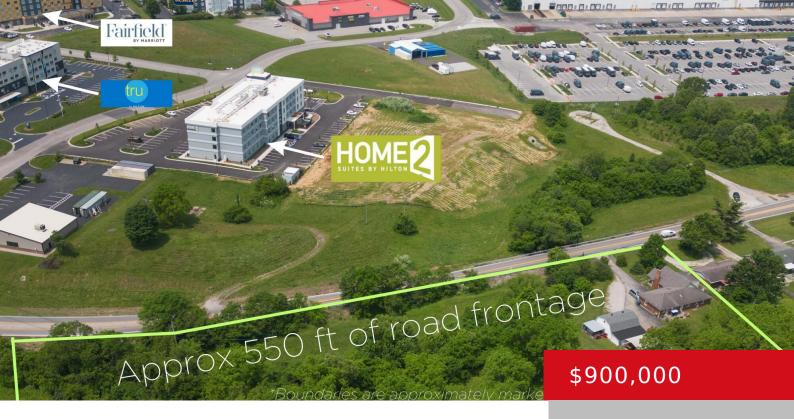

# 2993 E BLUE LICK RD, SHEPHERDSVILLE, KY 40165

http://zhomesre.com

Here is an opportunity to buy a piece of this growing community off of I-65 at the Brooks Exit. Currently zoned residential with a brick 4 bedroom, 4 full bath, 2278 sq. ft. house built in 1965 with a 2 car attached garage that could be converted to office space. Plus a huge barn that [...]