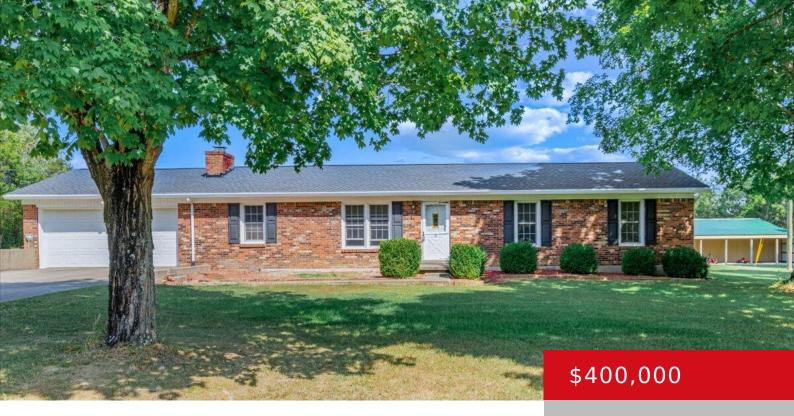

# **2996 NAT ROGERS RD, BOSTON, KY 40107** http://zhomesre.com

Welcome to your peaceful country escape! This 1,344 sq. ft. brick ranch sits on 5 stunning acres, complete with a serene private pond and two large outbuildings, including a newer Blitz barn built just 2 years ago. With endless possibilities for storage, hobbies, or small farming, this property is ideal for those seeking space and [...]

## Basics

Type: Single Family Residence Bedrooms: 3 beds Area: 1344 sq ft Year built: 1980 County Or Parish: Nelson Bathrooms Full: 1 Status: Active Bathrooms: 1 bath Lot size: 639896 sq ft Lot Features: Cleared Subdivision Name: NONE

# **Building Details**

Foundation Details: Crawl Space Electric: Residential Construction Materials: Brick, Brk/Ven Basement: None Stories: 1 Roof: Shingle Garage Spaces: 4