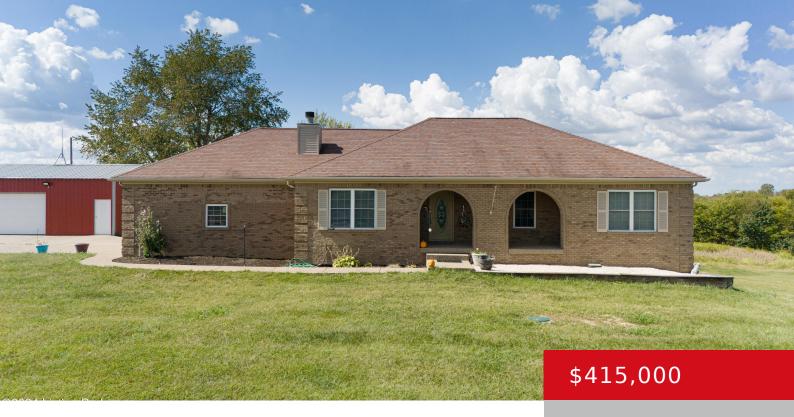

### 30 SHAWNEE CT, TAYLORSVILLE, KY 40071

http://zhomesre.com

Welcome to 30 Shawnee Ct in the Shawnee Springs neighborhood in Taylorsville. Situated on a corner lot this 3 bedroom, 3 full bath house with a partially finished walkout basement on an acre of land! Step inside the front door and you'll notice hardwood floors throughout the living room and kitchen. The spacious living room [...]

#### **Basics**

**Type:** Single Family Residence **Status:** Active

Bedrooms: 3 beds

Area: 1554 sq ft

Lot size: 43996 sq ft

Year built: 2009 Lot Features: Cleared, DeadEnd, Level
County Or Parish: Spencer Subdivision Name: SHAWNEE SPRINGS

# **Building Details**

**Foundation Details:** Poured Concrete **Stories:** 1

Electric: Residential Fencing: None

Roof: Shingle Construction Materials: Brick, Vinyl Siding
Garage Spaces: 2 Basement: Partially finished, Walkout Part Fin

## **Amenities & Features**

**Cooling:** Central Air **Fireplaces Total:** 2

**Exterior Features:** Out Buildings, Porch, Deck **Utilities:** Electricity Connected, Septic

System, Public Water

Parking Features: Attached, Entry Side, Heating: Heat Pump