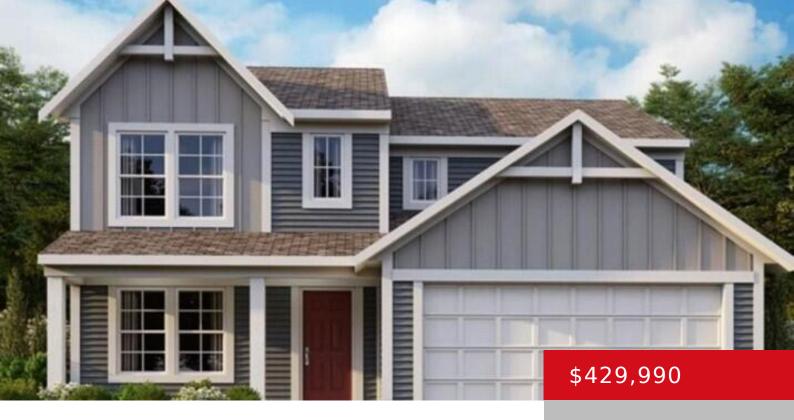

#### **30 WILDFLOWER AVE, MT WASHINGTON, KY 40047**

http://zhomesre.com

Stylish new Fairfax American Classic plan by Fischer Homes in beautiful Bluegrass Meadows featuring one floor living at it's finest with an open concept design with 9ft ceilings, an island kitchen with stainless steel appliances, upgraded multi-height maple cabinetry with soft close hinges, upgraded quartz counters, walk-in pantry and an expanded walk-out morning room to [...]

- 4 beds
- 3 baths
- Single Family Residence
- Active
- 2486 sq ft

#### Basics

Type: Single Family Residence Bedrooms: 4 beds Area: 2486 sq ft Year built: 2024 Subdivision Name: Bluegrass Meadows Status: Active Bathrooms: 3 baths Lot size: 9156 sq ft County Or Parish: Bullitt Bathrooms Full: 2

## **Building Details**

| Foundation Details: Slab | Stories: 2                                         |
|--------------------------|----------------------------------------------------|
| Electric: Residential    | Fencing: None                                      |
| Roof: Shingle            | Construction Materials: Vinyl Siding, Fiber Cement |
| Garage Spaces: 2         | Basement: None                                     |