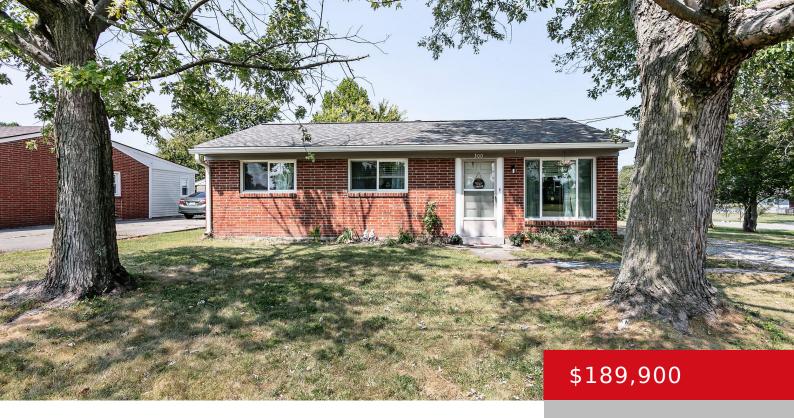

### **300 CRESTWOOD LN, LOUISVILLE, KY 40229**

http://zhomesre.com

Welcome to your next home or investment opportunity! This cozy 3-bedroom, 1-bathroom ranch-style home is perfect for first-time buyers looking to make their mark or investors eager to expand their portfolio. Freshly painted walls create a bright, inviting atmosphere, setting the stage for a fresh start. The back yard is fenced in and the detached [...]

### **Basics**

**Type:** Single Family Residence **Status:** Pending

**Bedrooms: 3** beds **Bathrooms: 1** bath

**Area: 900** sq ft **Lot size: 7840.8** sq ft

Year built: 1971 Lot Features: Corner, Sidewalk, Level

# **Building Details**

**Foundation Details:** Slab **Stories:** 1

Electric: Residential Fencing: Wood, Chain Link

**Roof:** Shingle **Construction Materials:** Brick

**Garage Spaces:** 2 **Basement:** None

### **Amenities & Features**

**Cooling:** Central Air **Exterior Features:** Patio

**Utilities:** Electricity Connected, Fuel:Natural, Public **Parking Features:** Detached,

Sewer, Public Water Driveway

**Heating:** Natural Gas