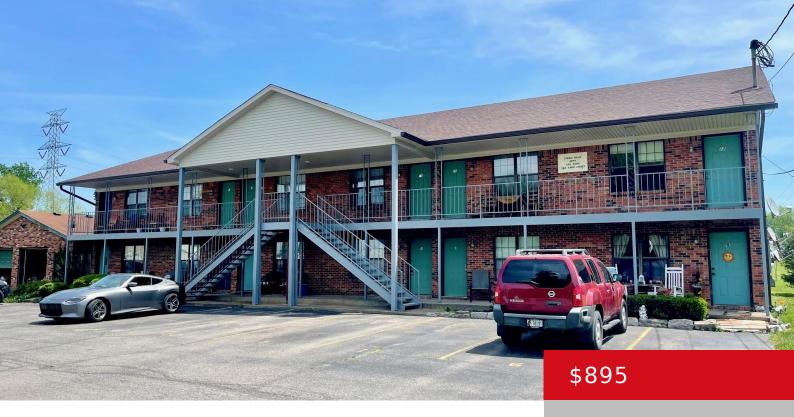

## 300 FARO CT, SHEPHERDSVILLE, KY 40165

http://zhomesre.com

Listed for rent this first floor 1-bedroom rental at 300 Faro Ct in Shepherdsville. Unit is 800 square feet and has large living room, kitchen, bedroom and bathroom. Unit has central HVAC and hookups for stackable washer and dryer. Off street parking available. Tenant pays LGE and owner pays water and trash.

- 1 bed
- 1 bath
- Apartment
- Active
- 800 sq ft

#### **Basics**

**Type:** Apartment **Status:** Active

Bedrooms: 1 bed Bathrooms: 1 bath

Area: 800 sq ft Lot size: 1 sq ft

Year built: 1973 County Or Parish: Bullitt

**Subdivision Name: NONE Bathrooms Full:** 1